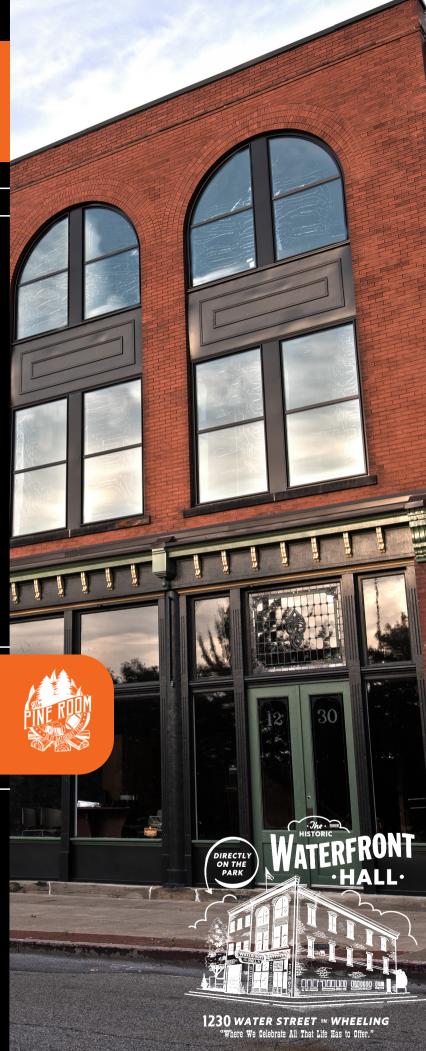

KENTUCKY DERBY WATCH PARTY The biggest horse racing event in the world will be shown inside Waterfront Hall for all to enjoy feat. contests & prizes.

CHEERS TO THE FINISH LINE